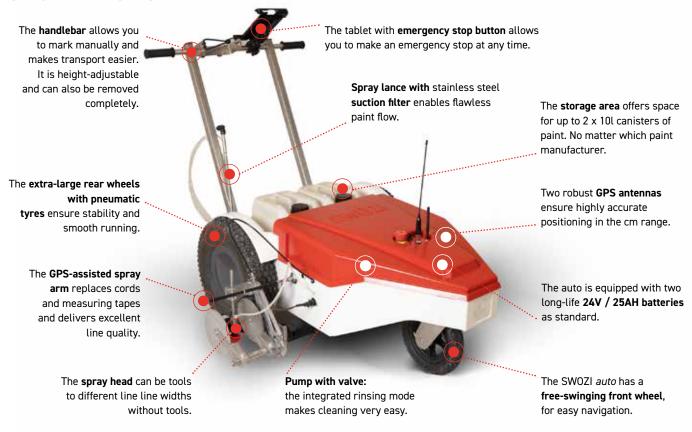

#### STATE-OF-THE-ART GPS TECHNOLOGY PAIRED WITH SWISS PRECISION

| Operating mode         | GPS-assisted or manually operated         |
|------------------------|-------------------------------------------|
| Frame                  | Aluminium powdered                        |
| Wheels                 | Large rear wheels, free swing front wheel |
| Drive                  | Autonomous, semi-autonomous or manua      |
| Steering bar           | Height adjustable, removable              |
| Marking paint          | 1-2 paint canisters on storage board      |
| Battery                | 2 batteries (24V/25Ah)                    |
| Battery life           | 1 day                                     |
| Display battery life   | Yes                                       |
| GPS                    | Yes, two single antennas                  |
| Network RTK            | Yes, GPS subscription required            |
| SWOZI RTK base         | Yes (optional)                            |
| Spray arm              | Yes                                       |
| Laser Tracker          | No                                        |
| Sports field templates | over 100                                  |