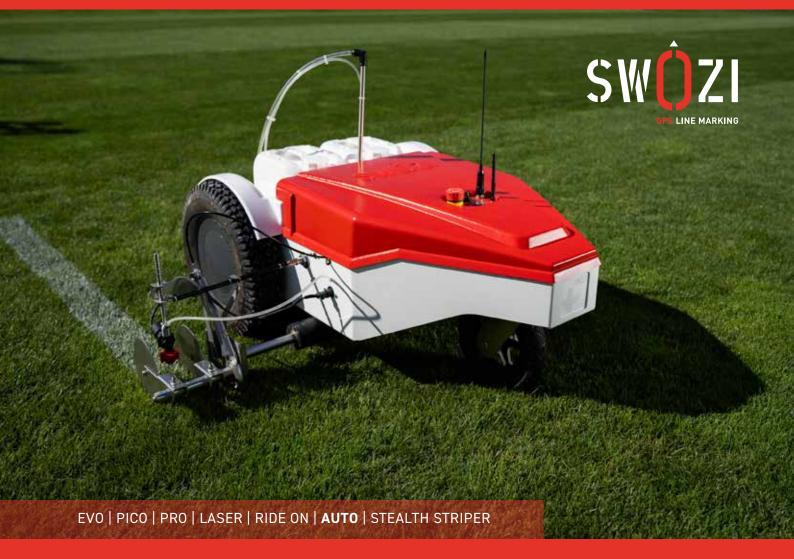

# AUTONOMOUS LINE MARKING ROBOT

The SWOZI *auto* is the right choice for anyone who values precision and convenience when marking sports fields. With its own drive of up to 7 km/h, it autonomously marks the entire field in a short time.

## **4 IN 1 MACHINE - FOR MAXIMUM CONVENIENCE**

The SWOZI *auto* can be easily adapted to all requirements. 4 operating modes in one machine. Whether you want to mark autonomously, manually with or without GPS support or with a ride-on attachment. With the SWOZI *auto*, all options are open to you.