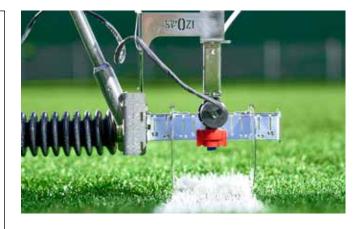

s or manua      |
| Steering bar           | Height adjustable, removable              |
| Marking paint          | 1-2 paint canisters on storage board      |
| Battery                | 2 batteries (24V/25Ah)                    |
| Battery life           | 1 day                                     |
| Display battery life   | Yes                                       |
| GPS                    | Yes, two single antennas                  |
| Network RTK            | Yes, GPS subscription required            |
| SWOZI RTK base         | Yes (optional)                            |
| Spray arm              | Yes                                       |
| Laser Tracker          | No                                        |
| Sports field templates | over 100                                  |



SWOZI is a sports technology company with an extensive background in machine automation. We design, develop and manufacture the most versatile marking system for sports fields. Our pioneering solutions are based on state-of-the-art GPS and robotic technology to simplify turf workflows and comply with the sports code with 100% accuracy. Driven by our passion for sport and high accuracy, we create advanced line marking solutions made in Switzerland that significantly improve efficiency.