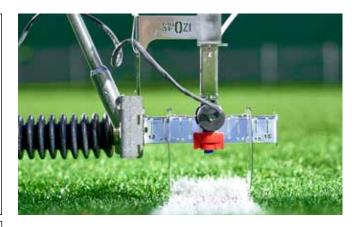

#### **FLEXIBILITY**

Spray head can be mounted either in front or on the side. No tools required.

#### **GPS READY**

Can be upgraded with SWOZI spray arm and GPS.

#### **CONTINUOUS LINES**

Quality lines and accuracy to the millimetre.