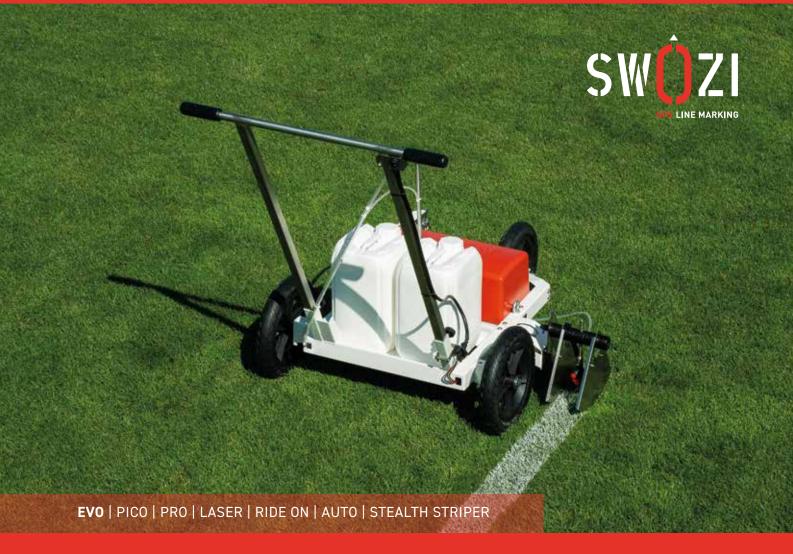

# KEEP ALL OPTIONS OPEN

The SWOZI evo is an excellent choice for those looking to start with a basic device, and it offers the convenience of later GPS upgrades. This line marker blends Swiss precision with cutting-edge smart technology.

# **UPGRADEABLE BASIC MODEL**

This model offers a cost-effective way to enter the world of simplified and precise sports filed marking.

#### **FLEXIBILITY**

Spray head can be mounted either in front or on the side. No tools required.

### **LONG-LASTING & ROBUST**

Extremely durable due to robust steel frame and high-quality components.

#### **CONTINUOUS LINES**

Quality lines and accuracy to the millimetre.