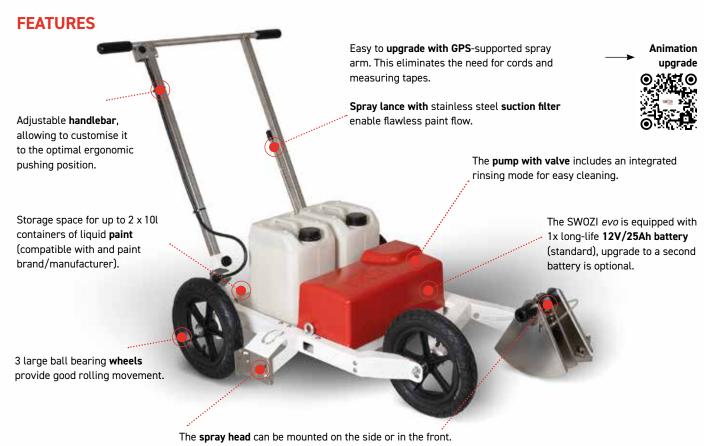

#### **FLEXIBILITY**

Spray head can be mounted either in front or on the side. No tools required.

#### **GPS READY**

Can be upgraded with SWOZI spray arm and GPS.

### **LONG-LASTING & ROBUST**

Extremely durable due to robust steel frame and high-quality components.

#### **EASY TO USE**

Can be used by anyone after a short time.

#### **CONTINUOUS LINES**

Quality lines and accuracy to the millimetre.

#### SWOZI WHEN STATE-OF-THE-ART GPS TECHNOLOGY MEETS SWISS PRECISION

| Manually operated                    |
|--------------------------------------|
| Steel galvanised                     |
| 3 large wheels with ball bearings    |
| Pushed                               |
| Height adjustable                    |
| 1–2 paint canisters on storage board |
| 1-2 battery (12V/25Ah)               |
| 1 day                                |
|                                      |

| UPGRADEABLE WITH GPS   |                                |
|------------------------|--------------------------------|
| Display Battery life   | Yes                            |
| GPS                    | Yes, single antenna            |
| Network RTK            | Yes, GPS subscription required |
| SWOZI RTK base         | Yes (optional)                 |
| Spray arm              | Yes                            |
| Laser Tracker          | Yes (optional)                 |
| Sports field templates | Over 100                       |
|                        |                                |