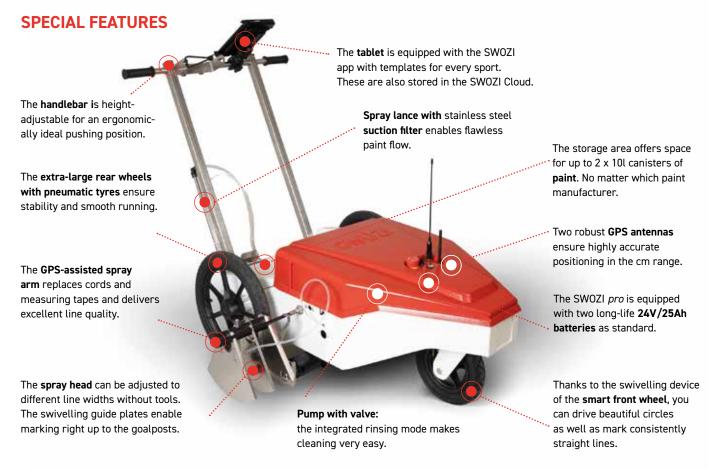

# MOST FLEXIBLE LINE MARKING FOR ALL CONDITIONS

Achieve impeccable lines every time, thanks to the GPS-controlled spray arm. It compensates for uneven pushing, ensuring precision. In areas with poor GPS reception, switch to the SWOZI laser tracker for perfect results. Or you can use the SWOZI *pro* in manual mode without GPS.

## **BATTERY CHANGING SYSTEM**

Eliminates recharging times and enables uninterrupted marking.

## **ACCURATE LINES**

Quality with highest accuracy.

### **TEMPLATES**

Over 100 field templates to choose from.

# SWOZI STATE-OF-THE-ART GPS TECHNOLOGY PAIRED WITH SWISS PRECISION

| perating mode          | GPS-assisted or manually operated       |
|------------------------|-----------------------------------------|
| Frame                  | Aluminium powdered                      |
| Wheels                 | Large rear wheels,<br>smart front wheel |
| Drive                  | Semi-autonomous or manual               |
| Steering bar           | Height adjustable, removable            |
| Marking paint          | 1-2 paint canisters on storage board    |
| Battery                | 2 batteries (24V/25Ah)                  |
| Battery life           | 1 day                                   |
| Display battery life   | Yes                                     |
| GPS                    | Yes, two single antennas                |
| Network RTK            | Yes, GPS subscription required          |
| SWOZI RTK base         | Yes (optional)                          |
| Spray arm              | Yes                                     |
| Laser Tracker          | Yes (optional)                          |
| Sports field templates | over 100                                |