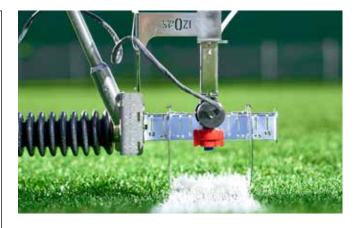

# MOST FLEXIBLE LINE MARKING FOR ALL CONDITIONS

Achieve impeccable lines every time, thanks to the GPS-controlled spray arm. It compensates for uneven pushing, ensuring precision. In areas with poor GPS reception, switch to the SWOZI laser tracker for perfect results. Or you can use the SWOZI *pro* in manual mode without GPS.

## **ACCURATE LINES**

Quality with highest accuracy.