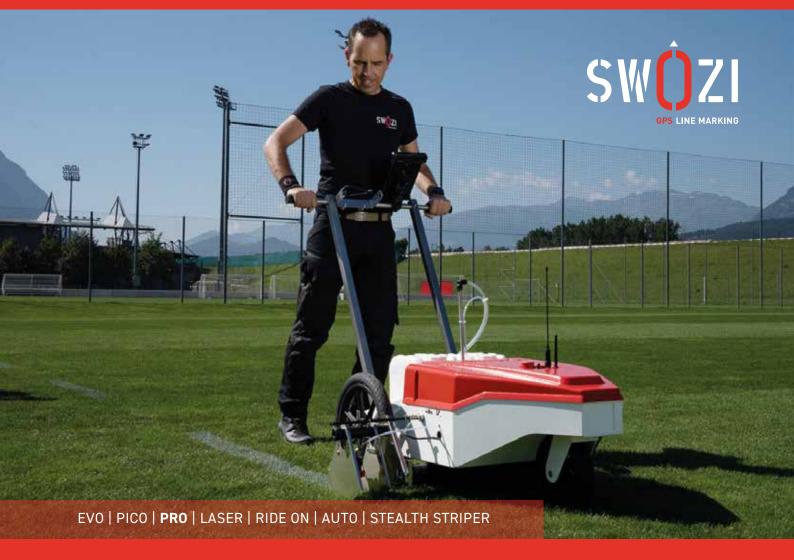

# POWERFUL AND VERSATILE ALL-ROUNDER

The available upgrade options make the SWOZI *pro* the most versatile model and the ideal solution for groundsmen and service providers. The manual mode offers additional flexibility, making SWOZI *pro* the ultimate tool for diverse needs.

# MOST FLEXIBLE LINE MARKING FOR ALL CONDITIONS

Achieve impeccable lines every time, thanks to the GPS-controlled spray arm. It compensates for uneven pushing, ensuring precision. In areas with poor GPS reception, switch to the SWOZI laser tracker for perfect results. Or you can use the SWOZI *pro* in manual mode without GPS.

#### **ONE MAN SHOW**

1 field – 1 person – 20 minutes. Without strings, without measuring tapes.

# **SWOZI pro - MARKING LIKE A PRO.**